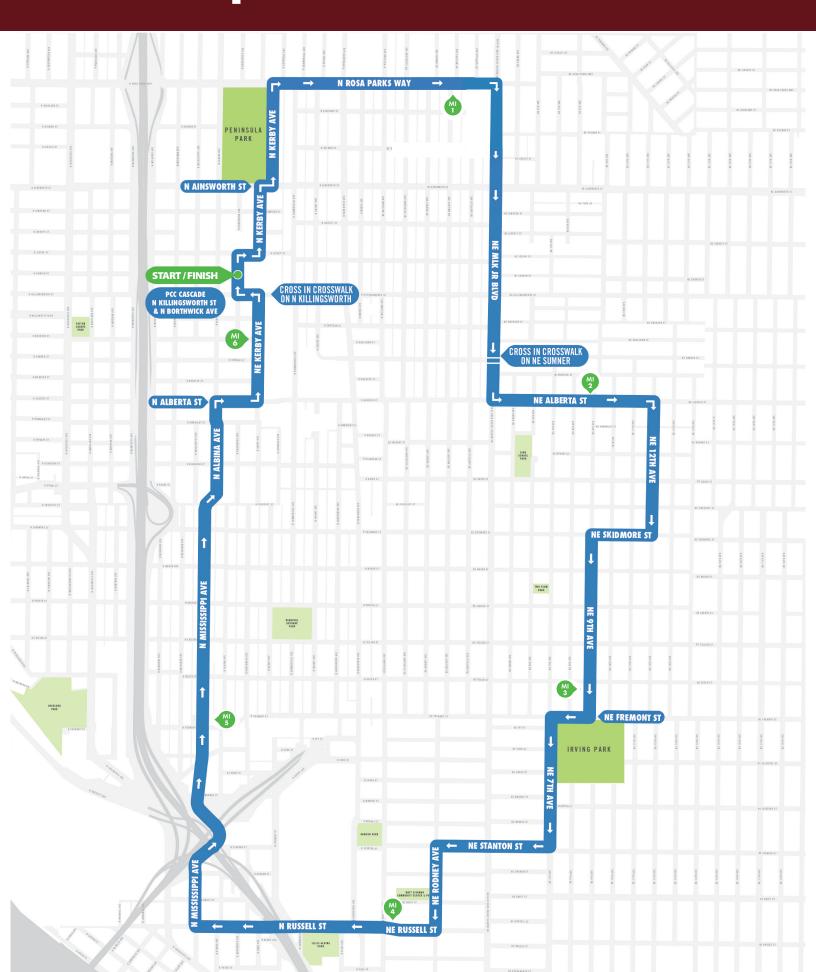

## 10k Map MLK Dream Run 2023

# MLK Dream Run 2023 10k Turn by Turn

- Start Line PCC Cascade Campus (Borthwick & Killingsworth street) heading North
- Take a right on campus thoroughfare by library heading east
- Take a Left onto N Kerby Avenue , heading North, to N Ainsworth St
- Take a Right on N Ainsworth heading East to North Kerby Ave (where it meets the SW corner of Peninsula Park)
- Turn Left onto N Kerby Ave , heading North, to N Rosa Parks Way
- Turn Right onto N Rosa Parks Way , heading East, (towards MLK Jr Blvd)
- Turn Right on NE MLK Jr. Blvd, heading south
- Head South on NE MLK Jr. Blvd to NE Sumner Street
- Take Left onto NE Sumner (Through Crosswalk)
- Turn Right onto NE MLK Jr. Blvd, heading South, to NE Alberta Street
- Turn Left onto NE Alberta Street, heading East, to NE 12th Ave
- Turn Right onto NE 12th Ave, heading South, to NE Skidmore St
- Turn Right on to NE Skidmore St, heading West, to NE 9th Ave
- Turn Left onto NE 9th Ave, heading North, to NE Fremont St ( cross street so you are on the sidewalk that parallels the Irvington park side of Freemont)
- Turn Right onto NE Fremont St, heading West, to NE 7th Ave.
- Turn Left onto NE 7th Ave, heading North, to NE Stanton St
- Turn Right onto NE Stanton Ave, heading West, (crossing over NE MLK Jr Blvd) to NE Rodney Ave.
- Turn Left onto NE Rodney Ave, heading South, to N Russell St
- Turn Right onto N Russell St, heading West, to N Mississippi Ave
- Turn Right onto N Mississippi, heading North, (ip winding hill)
- N Mississippi eventually turns into N Albina Ave, stay on N Albina, still heading North, to N Alberta Street
- Take a Right onto N Alberta Street, heading East, to N Kerby Ave
- Take a Left onto N Kerby Ave, heading North, to PCC Cascade Campus
- Cross in the crosswalk on Killingworth then turn left on the sidewalk on the Northside of Killingsworth, heading west back to PCC Cascade Campus
- Turn right on Borthwick and run through finish line (where you started on PCC Cascade Campus