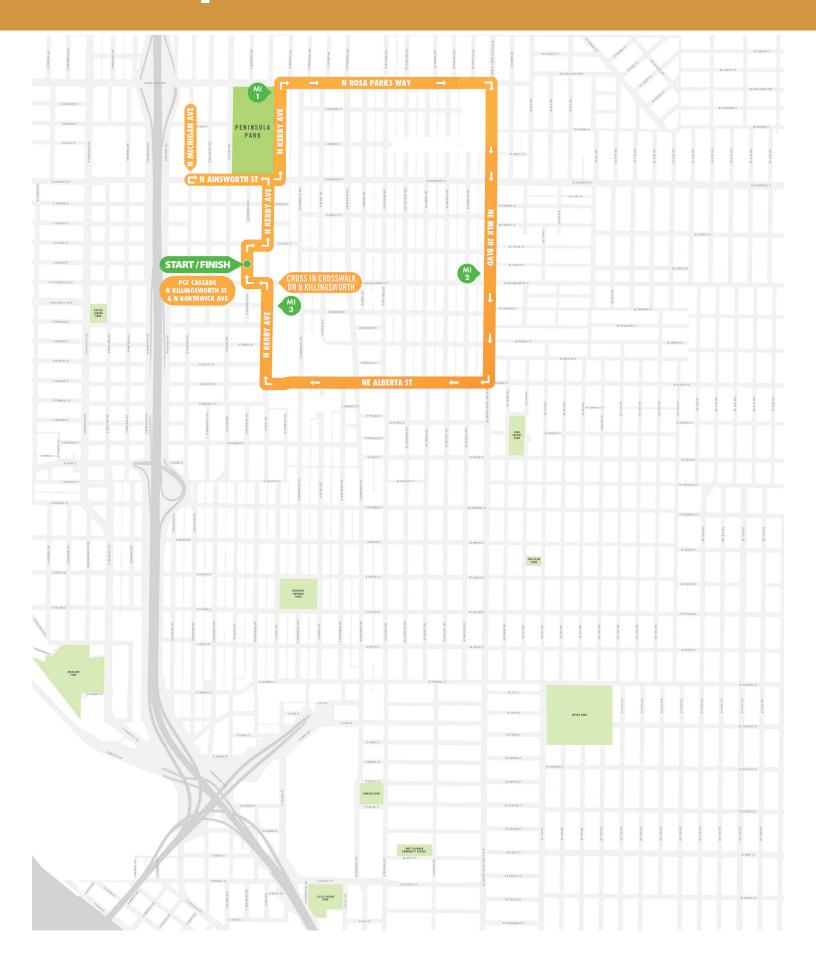

#### 5k Map MLK Dream Run 2023

# MLK Dream Run 2023 **5k Turn by Turn**

- Start Line PCC Cascade Campus (Borthwick & Killingsworth street) heading North
- Take a right on campus thoroughfare by library heading east
- Take a Left onto N Kerby Avenue ,heading North, to N Ainsworth St
- Take a Left onto N Ainsworth St, heading West, to N Michigan Ave. (staying on the south side of sidewalk)
- Once you reach N Michigan Ave, Turn around by ....turning Right to cross the street at the crosswalk (crossing from the South side of the sidewalk to the North side of the sidewalk) and then right again back onto N Ainsworth so that you are now heading East. (so you are doubling back)
- Take N Ainsworth heading East to North Kerby Ave (where it meets the SW corner of Peninsula Park)
- Turn Left onto N Kerby Ave , heading North, to N Rosa Parks Way
- Turn Right onto N Rosa Parks Way , heading East (towards NE MLK Jr. Blvd)
- Turn Right on NE MLK Jr. Blvd, heading south to NE Alberta St.
- Take Right onto NE Alberta Street, heading West, to N Kerby Ave
- Take Right onto to N Kerby Ave heading North (towards PCC Cascade Campus)
- Cross in the crosswalk on Killingworth then turn left on the sidewalk on the Northside of Killingsworth, heading west back to PCC Cascade Campus
- Turn right on Borthwick and run through the finish line (where you started on PCC Cascade Campus

**CONGRATULATIONS!** YOU FINISHED THE MLK DREAM RUN 5K