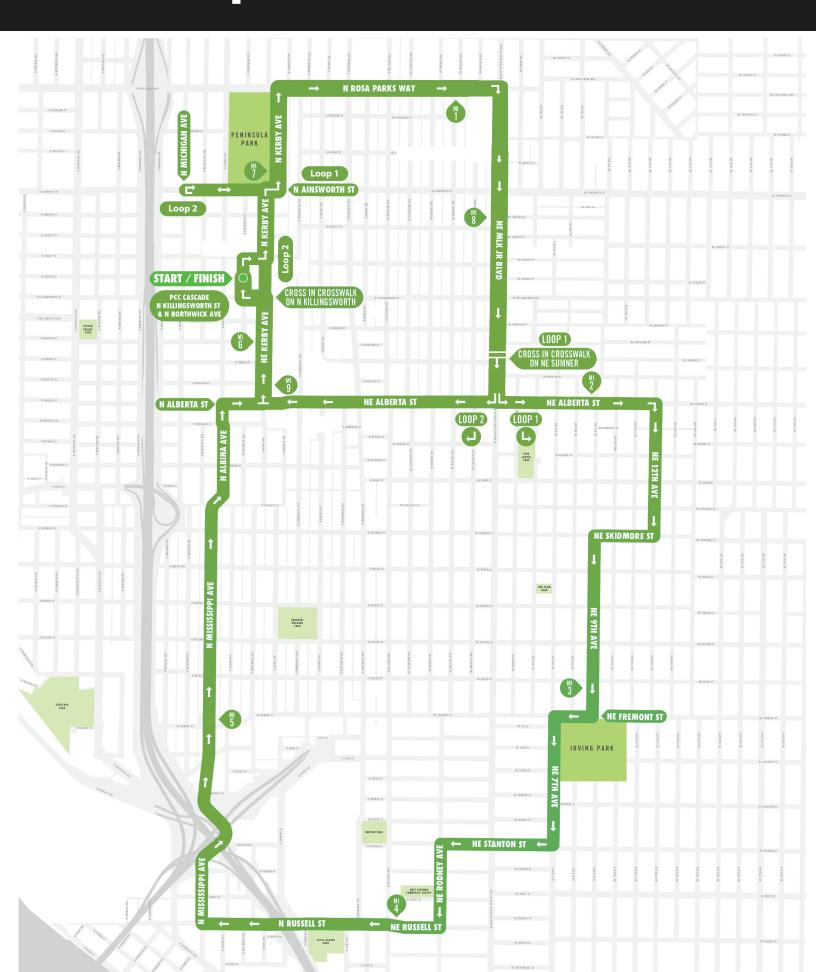

## 15k Map MLK Dream Run 2023

#### MLK Dream Run 2023 15k Turn by Turn

- Start Line PCC Cascade Campus (Borthwick & Killingsworth street) heading North
- Take a right on campus thoroughfare by the library heading east
- Take a Left onto N Kerby Avenue , heading North, to N Ainsworth St
- Take Right onto N Ainsworth heading East to North Kerby Ave (where it meets the SW corner of Peninsula Park)
- Turn Left onto N Kerby Ave , heading North, to N Rosa Parks Way
- Turn Right onto N Rosa Parks Way , heading East, to NE MLK Jr. Blvd
- Turn Right on NE MLK Jr. Blvd, heading south to NE Alberta St.
- Head South on NE MLK Jr. Blvd to NE Sumner Street
- Take Left onto NE Sumner (through crosswalk)
- Turn Right onto NE MLK Jr. Blvd, heading South, to NE Alberta Street
- Turn Left onto NE Alberta Street, heading East, to NE 12th Ave
- Turn Right onto NE 12th Ave, heading South, to NE Skidmore St
- Turn Right onto NE Skidmore St, heading West, to NE 9th Ave
- Turn Left onto NE 9th Ave, heading North, to NE Fremont St (cross street so you are on the sidewalk that parallels the Irvington park side of Freemont)
- Turn Right onto NE Fremont St, heading West, to NE 7th Ave.
- Turn Left onto NE 7th Ave, heading North, to NE Stanton St
- Turn Right onto NE Stanton Ave, heading West, (crossing over NE MLK Jr Blvd) to NE Rodney Ave.
- Turn Left onto NE Rodney Ave, heading South, to N Russell St
- Turn Right onto N Russell St, heading West, to N Mississippi Ave
- Turn Right onto N Mississippi, heading North, N Mississippi eventually turns into N Albina Ave, stay on N Albina, still heading North, to N Alberta Street
- Take a Right onto N Alberta Street, heading East, to N Kerby Ave
- Take a Left onto N Kerby Ave, heading North, to N Ainsworth St.
  - you will run pass PCC Cascade campus
- this is when you will do the 2nd loop for the 15K
- Take a Left onto N Ainsworth St, heading West, to N Michigan Ave. (staying on the south side of sidewalk)
- Once you reach N Michigan Ave, Turn around by ....turning Right to cross the street (crossing from the South side of the sidewalk to the North side of the sidewalk) at the crosswalk and then right again back onto N Ainsworth so that you are now heading East. (so you are doubling back)
- Take N Ainsworth heading East to North Kerby Ave (where it meets the SW corner of Peninsula Park)
- Turn Left onto N Kerby Ave , heading North, to N Rosa Parks Way
- Turn Right onto N Rosa Parks Way , heading East, heading East towards NE MLK Jr. Blvd
- Turn Right on NE MLK Jr. Blvd, heading south to NE Alberta St.
- Take Right onto NE Alberta Street, heading West, to N Kerby Ave
- Take Right onto to N Kerby Ave heading North towards PCC Cascade Campus
- Cross in the crosswalk on Killingworth then turn left on the sidewalk on the Northside of Killingsworth, heading west back to PCC Cascade Campus
- Turn right on Borthwick and run through the finish line (where you started on PCC Cascade Campus

CONGRATULATION! YOU JUST FINISHED THE MLK DREAM RUN 15K GEOFF HOLLISTER TRIBUTE